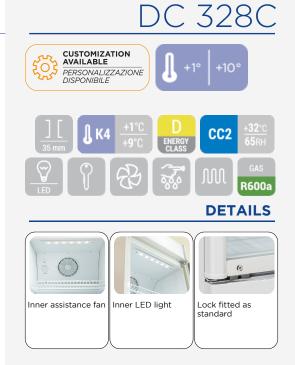

### **GENERAL FEATURES**

| -<br>300 Lt. Upright drink cooler             | • |
|-----------------------------------------------|---|
| White steel for internal and external side    | • |
| Static cooling with fan assisted cooling      | • |
| Manual Defrost                                | • |
| Foaming Agent Cyclopentane (35mm per side)    | • |
| Mechanical thermostat                         | • |
| Removable Gasket                              | • |
| Adjustable shelves: 4 Pcs + 1 Pcs Bottom      | • |
| Switches for internal light and canopy        | • |
| Toughened safety tempered glass               | • |
| Lock fitted as standard                       | • |
| Inner LED light / LED for canopy              | • |
| N.2 Adjustable feet + N.2 Rollers at the back | • |
| Energy efficiency class: D                    | • |
|                                               |   |